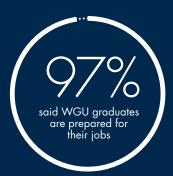

# SUPERIOR RESULTS

Employers say WGU grads are well prepared for workplace demands. According to a 2018 Harris Poll Online survey of employers...