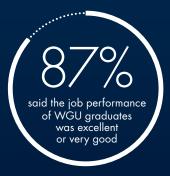

# SUPERIOR RESULTS

Employers say WGU grads are well prepared for workplace demands. According to a 2018 Harris Poll Online survey of employers...