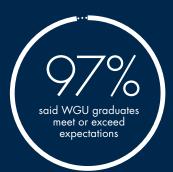

# SUPERIOR RESULTS

Employers say WGU grads are well prepared for workplace demands. According to a 2018 Harris Poll Online survey of employers...